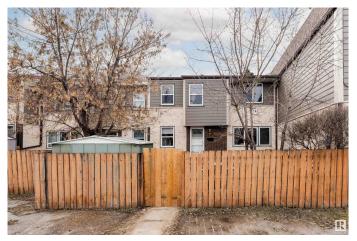

Basement Full, Finished

**Exterior** 

Exterior Wood, Stucco

Exterior Features Fenced, Landscaped, Park/Reserve, Playground Nearby, Private

Setting, Public Swimming Pool, Public Transportation, Schools,

**Shopping Nearby** 