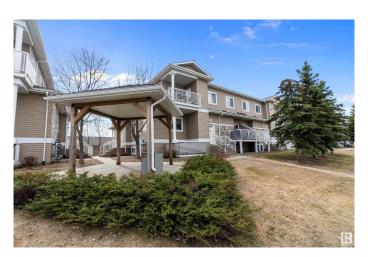

## \$159,900

2 Bedroom, 1.00 Bathroom, 921 sqft Condo / Townhouse on 0.00 Acres

Bridgeport, Leduc, AB

TOP FLOOR unit features 2 bedrooms, 1 bathroom. The kitchen offers lots of cabinets, all appliance, pantry and lots of counter space. Convenient laundry room with mechanical. There is a spacious eating area and open to your living room with patio doors leading out to your deck for a great place for morning coffee, plus an extra enclosed storage. Primary bedroom has a walk in closet. Full 4 piece bathroom. There are 2 PARKING STALL, 35 and 36 plus the complex has visitor parking and there is lots of street parking. You are steps away from Leduc Common which provides you with shopping, grocery, restaurants and so much more!!

# **Community Information**

Address 403 164 Bridgeport Boulevard

Area Leduc

Subdivision Bridgeport

City Leduc

County ALBERTA

Province AB

Postal Code T9E 0L3