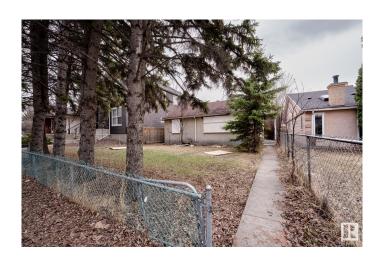

### \$399,800

0 Bedroom, 0.00 Bathroom, Single Family on 0.00 Acres

King Edward Park, Edmonton, AB

Investor and Builder Alert! GEM in King Edward Park! 42' x 130' Lot. Could be qualified for CMHC program.