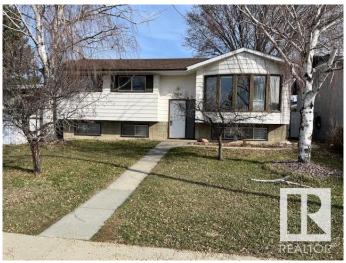

### \$360,000

4 Bedroom, 2.00 Bathroom, 1,195 sqft Single Family on 0.00 Acres

Kilkenny, Edmonton, AB

SPACIOUS 1200 SQFT BiLevel in a great location across from the school yard! 3 bedrooms on the main level with 4 pce bath. Additional bedroom, bathroom and family room in the basement.

Style Bi-Level Status Active

### **Exterior**

Exterior Wood, Stucco

Exterior Features Back Lane, See Remarks

Roof Asphalt Shingles

Construction Wood, Stucco

Foundation Concrete Perimeter