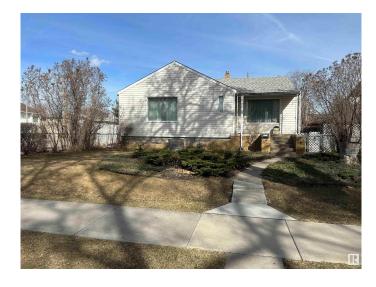

#### \$595,000

0 Bedroom, 0.00 Bathroom, Single Family on 0.00 Acres

Bonnie Doon, Edmonton, AB

ATTENTION BUILDERS & DEVELOPERS!!

THIS CORNER LOT IS 36.6M X 17.2M,

ZONED RF3 AND PERFECT FOR

REDEVELOPMENT. THIS PROPERTY IS

CONSIDERED AS LOT VALUE ONLY AND

WILL BE SOLD "AS IS WITH NO

WARRANTEES OR GUARANTEES.―

GOING TO TAKE TIME FOR PERMITTING?

SELLER IS WILLING TO RENT BACK ON A

MONTH TO MONTH BASIS.