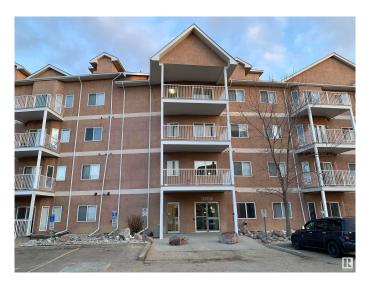

# \$159,000 - 201 4304 139 Avenue, Edmonton

MLS® #E4430579

#### \$159,000

2 Bedroom, 2.00 Bathroom, 1,065 sqft Condo / Townhouse on 0.00 Acres

Clareview Town Centre, Edmonton, AB

Location, location, location. Superbly positioned close to everything (including LRT), this beautiful condo features 2 spacious bedrooms, two bathrooms, in suite laundry/storage, kitchen with large island, underground parking and balcony. Well managed by Candema, this unit is a perfect place to start your home ownership, downsize or become first time landlord

## **Community Information**

| Address | 201 4304 139 Avenue |
|---------|---------------------|
| Area    | Edmonton            |

| Subdivision<br>City<br>County<br>Province<br>Postal Code                                          | Clareview Town Centre<br>Edmonton<br>ALBERTA<br>AB<br>T5Y 0H6                                                                                                  |
|---------------------------------------------------------------------------------------------------|----------------------------------------------------------------------------------------------------------------------------------------------------------------|
| Amenities                                                                                         |                                                                                                                                                                |
| Amenities                                                                                         | Club House, Parking-Extra, Recreation Room/Centre, Secured Parking, Storage-In-Suite                                                                           |
| Parking                                                                                           | Underground                                                                                                                                                    |
| Interior                                                                                          |                                                                                                                                                                |
| Interior Features<br>Appliances<br>Heating<br># of Stories<br>Stories<br>Has Basement<br>Basement | ensuite bathroom<br>Dryer, Oven-Microwave, Refrigerator, Stove-Electric, Washer<br>Hot Water, Natural Gas<br>4<br>1<br>Yes<br>None, No Basement                |
| Exterior                                                                                          |                                                                                                                                                                |
| Exterior<br>Exterior Features<br>Roof<br>Construction<br>Foundation                               | Wood, Stucco<br>Landscaped, Level Land, Playground Nearby, Public Transportation,<br>Shopping Nearby<br>Asphalt Shingles<br>Wood, Stucco<br>Concrete Perimeter |