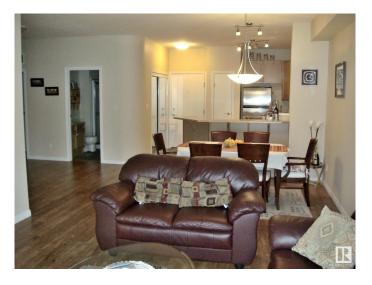

#### \$159,000

2 Bedroom, 2.00 Bathroom, 1,065 sqft Condo / Townhouse on 0.00 Acres

Clareview Town Centre, Edmonton, AB

Location, location, location. Superbly positioned close to everything (including LRT), this beautiful condo features 2 spacious bedrooms, two bathrooms, in suite laundry/storage, kitchen with large island, underground parking and balcony. Well managed by Candema, this unit is a perfect place to start your home ownership, downsize or become first time landlord

## **Community Information**

| Address | 201 4304 139 Avenue |
|---------|---------------------|
| Area    | Edmonton            |

| Subdivision<br>City<br>County<br>Province<br>Postal Code                                          | Clareview Town Centre<br>Edmonton<br>ALBERTA<br>AB<br>T5Y 0H6                                                                                                  |
|---------------------------------------------------------------------------------------------------|----------------------------------------------------------------------------------------------------------------------------------------------------------------|
| Amenities                                                                                         |                                                                                                                                                                |
| Amenities                                                                                         | Club House, Parking-Extra, Recreation Room/Centre, Secured Parking, Storage-In-Suite                                                                           |
| Parking                                                                                           | Underground                                                                                                                                                    |
| Interior                                                                                          |                                                                                                                                                                |
| Interior Features<br>Appliances<br>Heating<br># of Stories<br>Stories<br>Has Basement<br>Basement | ensuite bathroom<br>Dryer, Oven-Microwave, Refrigerator, Stove-Electric, Washer<br>Hot Water, Natural Gas<br>4<br>1<br>Yes<br>None, No Basement                |
| Exterior                                                                                          |                                                                                                                                                                |
| Exterior<br>Exterior Features<br>Roof<br>Construction<br>Foundation                               | Wood, Stucco<br>Landscaped, Level Land, Playground Nearby, Public Transportation,<br>Shopping Nearby<br>Asphalt Shingles<br>Wood, Stucco<br>Concrete Perimeter |