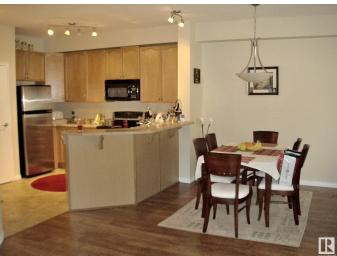

#### \$159,000

2 Bedroom, 2.00 Bathroom, 1,065 sqft Condo / Townhouse on 0.00 Acres

Clareview Town Centre, Edmonton, AB

Location, location, location. Superbly positioned close to everything (including LRT), this beautiful condo features 2 spacious bedrooms, two bathrooms, in suite laundry/storage, kitchen with large island, underground parking and balcony. Well managed by Candema, this unit is a perfect place to start your home ownership, downsize or become first time landlord

## **Community Information**

| Address | 201 4304 139 Avenue |
|---------|---------------------|
| Area    | Edmonton            |

| Subdivision<br>City<br>County<br>Province<br>Postal Code                                          | Clareview Town Centre<br>Edmonton<br>ALBERTA<br>AB<br>T5Y 0H6                                                                                                  |
|---------------------------------------------------------------------------------------------------|----------------------------------------------------------------------------------------------------------------------------------------------------------------|
| Amenities                                                                                         |                                                                                                                                                                |
| Amenities                                                                                         | Club House, Parking-Extra, Recreation Room/Centre, Secured Parking, Storage-In-Suite                                                                           |
| Parking                                                                                           | Underground                                                                                                                                                    |
| Interior                                                                                          |                                                                                                                                                                |
| Interior Features<br>Appliances<br>Heating<br># of Stories<br>Stories<br>Has Basement<br>Basement | ensuite bathroom<br>Dryer, Oven-Microwave, Refrigerator, Stove-Electric, Washer<br>Hot Water, Natural Gas<br>4<br>1<br>Yes<br>None, No Basement                |
| Exterior                                                                                          |                                                                                                                                                                |
| Exterior<br>Exterior Features<br>Roof<br>Construction<br>Foundation                               | Wood, Stucco<br>Landscaped, Level Land, Playground Nearby, Public Transportation,<br>Shopping Nearby<br>Asphalt Shingles<br>Wood, Stucco<br>Concrete Perimeter |