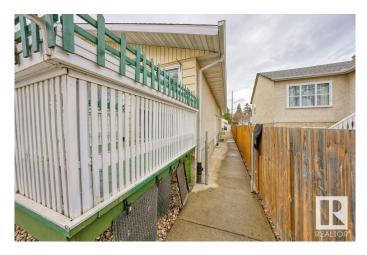

#### \$275,000

3 Bedroom, 2.00 Bathroom, 786 sqft Single Family on 0.00 Acres

Balwin, Edmonton, AB

This well-loved home is filled with great character, nestled on a charming tree-lined street in a vibrant, growing neighbourhood. Thoughtfully customized for comfort and functionality, it features unique touches throughout that make everyday living feel effortless. The heart of the home opens onto a lovely, East facing deck, perfect for morning coffee, weekend BBQs, or quiet evenings under the stars. The oversized single garage offers ample space for a vehicle, tools, or workshop potential. The yard is waiting for your personal touch, ideal for gardening or simply unwinding, framed by mature trees that offer natural shade and beauty. With its blend of personality, practicality, and curb appeal, this home is ready to welcome its next chapter.

### Exterior

| Exterior          | Wood, Stucco, Vinyl |
|-------------------|---------------------|
| Exterior Features | Fenced, Level Land  |
| Roof              | Asphalt Shingles    |
| Construction      | Wood, Stucco, Vinyl |
| Foundation        | Concrete Perimeter  |