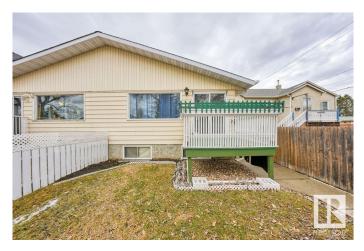

#### \$275,000

3 Bedroom, 2.00 Bathroom, 786 sqft Single Family on 0.00 Acres

Balwin, Edmonton, AB

This well-loved home is filled with great character, nestled on a charming tree-lined street in a vibrant, growing neighbourhood. Thoughtfully customized for comfort and functionality, it features unique touches throughout that make everyday living feel effortless. The heart of the home opens onto a lovely, East facing deck, perfect for morning coffee, weekend BBQs, or quiet evenings under the stars. The oversized single garage offers ample space for a vehicle, tools, or workshop potential. The yard is waiting for your personal touch, ideal for gardening or simply unwinding, framed by mature trees that offer natural shade and beauty. With its blend of personality, practicality, and curb appeal, this home is ready to welcome its next chapter.

### Exterior

| Exterior          | Wood, Stucco, Vinyl |
|-------------------|---------------------|
| Exterior Features | Fenced, Level Land  |
| Roof              | Asphalt Shingles    |
| Construction      | Wood, Stucco, Vinyl |
| Foundation        | Concrete Perimeter  |