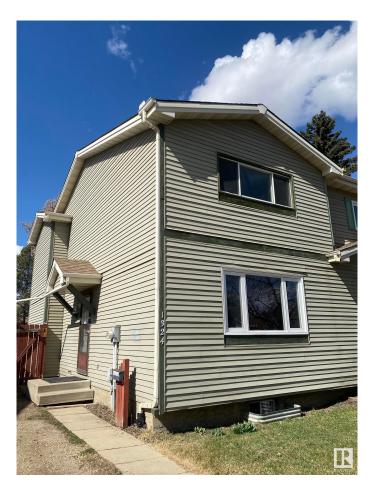

## \$309,888

3 Bedroom, 1.50 Bathroom, 1,109 sqft Single Family on 0.00 Acres

Crawford Plains, Edmonton, AB

Prime Location! This charming, freshly painted, 1,100+ sq. ft. three-bedroom home is perfectly situated for a growing family. Just a short walk to Crawford Plains School and Crawford Plains Park, with T.D. Baker School and Pollard Meadows Park only a quick bike ride or drive away. Need to shop or grab a bite? You're just six minutes from a variety of restaurants and stores. Enjoy the spacious, fenced yardâ€"perfect for kids, pets, and outdoor gatherings. Plus, off-street parking provides room for multiple vehicles. Recent updates include new shingles (2023) and a brand-new hot water tank (installed October 2024), giving you peace of mind. Don't miss this fantastic opportunity in a convenient, family-friendly neighborhood!

#### **Exterior**

Exterior Wood, Vinyl

Exterior Features Fenced, Landscaped, Playground Nearby, Schools

Roof Asphalt Shingles

Construction Wood, Vinyl

Foundation Concrete Perimeter