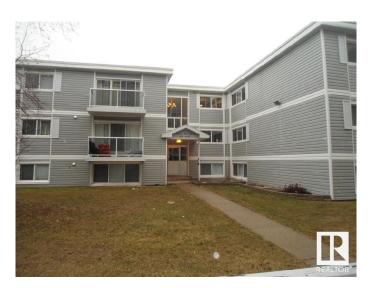

#### \$159,900

1 Bedroom, 1.00 Bathroom, 978 sqft Condo / Townhouse on 0.00 Acres

Idylwylde, Edmonton, AB

Lovely and ample 960 square feet single level apartment located right across from Bonniedoon mall and the LRT station it features 2 very well sized bedrooms, ensuite laundry,a large kitchen with island ,granite countertops,and stainless steel appliances , and ceramic tiles floorings. the living room boast oak hardwood flooring and lots of natural light and space

## Exterior

| Exterior          | Wood, Stucco, Vinyl                                          |
|-------------------|--------------------------------------------------------------|
| Exterior Features | Public Swimming Pool, Public Transportation, Shopping Nearby |
| Roof              | Tar & Gravel                                                 |
| Construction      | Wood, Stucco, Vinyl                                          |
| Foundation        | Concrete Perimeter                                           |