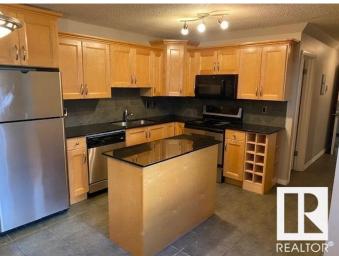

#### \$159,900

1 Bedroom, 1.00 Bathroom, 978 sqft Condo / Townhouse on 0.00 Acres

Idylwylde, Edmonton, AB

Lovely and ample 960 square feet single level apartment located right across from Bonniedoon mall and the LRT station it features 2 very well sized bedrooms, ensuite laundry,a large kitchen with island ,granite countertops,and stainless steel appliances , and ceramic tiles floorings. the living room boast oak hardwood flooring and lots of natural light and space

## Interior

| Appliances   | Dishwasher-Built-In,<br>Stove-Electric, Washe | <b>,</b> | Microwave | Hood | Fan, | Refrigerator, |
|--------------|-----------------------------------------------|----------|-----------|------|------|---------------|
| Heating      | Baseboard, Water                              |          |           |      |      |               |
| # of Stories | 3                                             |          |           |      |      |               |
| Stories      | 1                                             |          |           |      |      |               |
| Has Basement | Yes                                           |          |           |      |      |               |
| Basement     | None, No Basement                             |          |           |      |      |               |