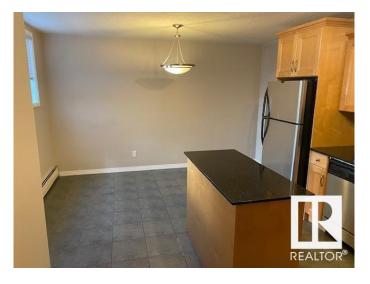

#### \$159,900

1 Bedroom, 1.00 Bathroom, 978 sqft Condo / Townhouse on 0.00 Acres

Idylwylde, Edmonton, AB

Lovely and ample 960 square feet single level apartment located right across from Bonniedoon mall and the LRT station it features 2 very well sized bedrooms, ensuite laundry,a large kitchen with island ,granite countertops,and stainless steel appliances , and ceramic tiles floorings. the living room boast oak hardwood flooring and lots of natural light and space

## Interior

| Appliances   | Dishwasher-Built-In,<br>Stove-Electric, Washe | <b>,</b> | Microwave | Hood | Fan, | Refrigerator, |
|--------------|-----------------------------------------------|----------|-----------|------|------|---------------|
| Heating      | Baseboard, Water                              |          |           |      |      |               |
| # of Stories | 3                                             |          |           |      |      |               |
| Stories      | 1                                             |          |           |      |      |               |
| Has Basement | Yes                                           |          |           |      |      |               |
| Basement     | None, No Basement                             |          |           |      |      |               |