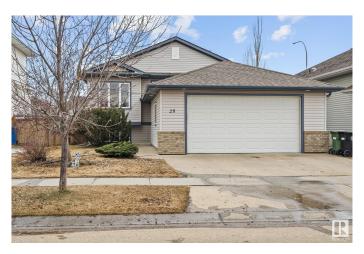

# \$535,000 - 20 Walters Place, Leduc

MLS® #E4429773

### \$535,000

4 Bedroom, 3.00 Bathroom, 1,263 sqft Single Family on 0.00 Acres

Windrose, Leduc, AB

Designed with comfort and style in mind, this expansive 2005 bi-level is the perfect retreat for a growing family. Offering 4 spacious bedrooms (2 up, 2 down) and 3 full baths, it's crafted for both function and ease of living. Recent upgrades include a brand new furnace and hot water tank (2024), plus central A/C (2021) for year-round comfort. The bright U-shaped kitchen features a massive pantry and a sunlit dining area with access to a west-facing deckâ€"ideal for summer barbecues. The main floor living room with gas fireplace invites cozy gatherings, while the fully finished lower level boasts a generous rec room with a second fireplace. A 23x28 heated garage provides endless space for projects or storage. The fully fenced yard adds privacy and space to roam. Ideally located near schools, shopping, trails, and the golf course with quick access to Hwy 2 and the airportâ€" lifestyle and location await!

### **Essential Information**

| MLS® #     | E4429773  |
|------------|-----------|
| Price      | \$535,000 |
| Bedrooms   | 4         |
| Bathrooms  | 3.00      |
| Full Baths | 3         |

| Square Footage | 1,263                  |
|----------------|------------------------|
| Acres          | 0.00                   |
| Year Built     | 2005                   |
| Туре           | Single Family          |
| Sub-Type       | Detached Single Family |
| Style          | Bi-Level               |
| Status         | Active                 |
|                |                        |