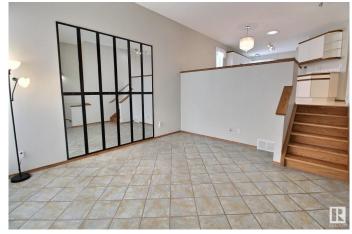

### Interior

Interior Features ensuite bathroom

Appliances Dishwasher-Built-In, Dryer, Hood Fan, Refrigerator, Stove-Electric,

Washer

Heating Forced Air-1, Natural Gas

Stories 3

Has Basement Yes

Basement Full, Finished