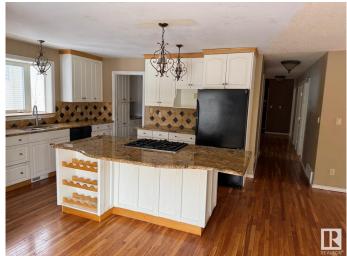

### \$725,000

7 Bedroom, 3.00 Bathroom, 2,702 sqft Single Family on 0.00 Acres

Kingswood, St. Albert, AB

Welcome to this property featuring more than 2700 sqft with a walkout basement and a large triple attached garage in the esteemed Kingswood neighbourhood of St. Albert. This 1 1/2 story home features 7 bedrooms and 3 complete baths. The property is in original condition and is sold on as is, where is basis.