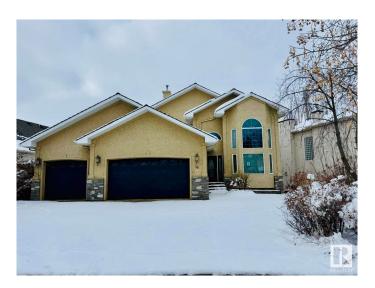

### \$725,000

7 Bedroom, 3.00 Bathroom, 2,702 sqft Single Family on 0.00 Acres

Kingswood, St. Albert, AB

Welcome to this property featuring more than 2700 sqft with a walkout basement and a large triple attached garage in the esteemed Kingswood neighbourhood of St. Albert. This 1 1/2 story home features 7 bedrooms and 3 complete baths. The property is in original condition and is sold on as is, where is basis.

# Interior

Interior Features ensuite bathroom

Appliances None

Heating Forced Air-2, Natural Gas

Stories 3

Has Basement Yes

Basement Full, Finished