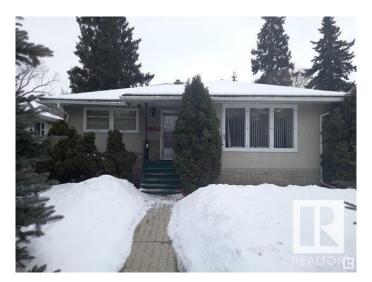

# \$659,900

1 Bedroom, 2.00 Bathroom, 967 sqft Single Family on 0.00 Acres

McKernan, Edmonton, AB

Investor alerts! A good bungalow with 50'x130' lot in the wonderful family neighbourhood of McKernan. This home is still in good shape for moving in. Excellent potential for this big lot. The current house has 2 bedroom, 2 bathrooms, good kitchen on the main floor and fully finished basement, fenced yard. Great location, close to all amenities, walking distance to University of Alberta, schools, shopping, 7 minutes walking to LRT station, good access to downtown core. Great buy with great potentials!

#### Interior

Appliances Dryer, Hood Fan, Refrigerator, Stove-Electric, Washer

Heating Forced Air-1, Natural Gas

Stories 2

Has Basement Yes

Basement Full, Finished