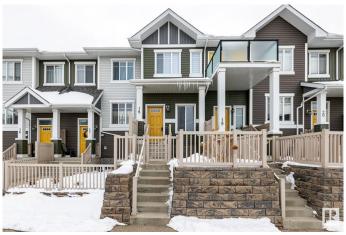

## \$274,900

2 Bedroom, 1.00 Bathroom, 868 sqft Condo / Townhouse on 0.00 Acres

Chappelle Area, Edmonton, AB

Located in the desirable Chappelle area, this stacked townhome offers a private front yard, an attached tandem garage, and excellent curb appeal. The home features two spacious bedrooms, a full bathroom, and an open-concept layout with ample storage and a dedicated laundry space. Enjoy laminate flooring in the main living areas, a tiled bathroom, and cozy carpeting in the bedrooms. Well-maintained and move-in ready, this property is conveniently located within walking distance of Chappelle Gardens amenities and offers quick access to the Anthony Henday and major Southwest roads. With its spacious layout, this home offers versatility and a warm, inviting atmosphere.

#### Interior

Appliances Dishwasher-Built-In, Dryer, Garage Control, Garage Opener, Hood Fan,

Refrigerator, Stove-Electric, Washer

Heating Forced Air-1, Natural Gas

Stories 1

Has Basement Yes

Basement Partial, Unfinished