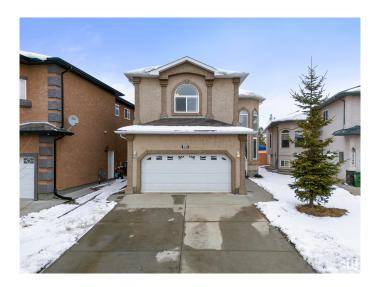

# \$749,900 - 3108 27 Avenue, Edmonton

MLS® #E4428557

#### \$749,900

7 Bedroom, 4.00 Bathroom, 2,687 sqft Single Family on 0.00 Acres

Silver Berry, Edmonton, AB

Located in the desirable Silverberry community, this spacious home offers 7 bedrooms and 4 bathrooms, making it ideal for large families or those seeking rental potential. The main floor features a bright and open layout with two Living areas a modern kitchen, dining area, and a bedroom perfect for office space. The upper floor includes a cozy loft area, 3 well-sized bedrooms with a large 4-piece ensuite and 2 walk-in closets in the primary bedroom. The FULLY FINISHED **BASEMENT** includes a Separate Entrance, 3 bed-1 bath suite complete with its own kitchen and laundry, perfect for extended family. Additional features include a backyard, double attached garage, and a prime location close to parks, schools, shopping, and public transit. This home offers both comfort and flexibility for a variety of living arrangements. Don't miss out!