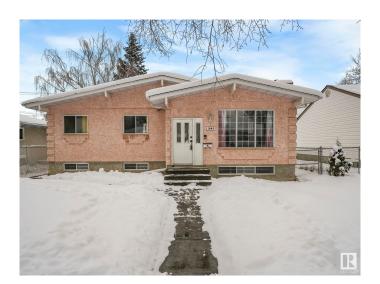

# \$550,000 - 11945 128 Street, Edmonton

MLS® #E4428540

# \$550,000

5 Bedroom, 3.00 Bathroom, 1,397 sqft Single Family on 0.00 Acres

Sherbrooke, Edmonton, AB

Almost 1400 sq ft bungalow - the perfect family home, complete with separate basement living area! 3 bedrooms + 2 baths upstairs, with a 2-bed/1-bath in-law (not legal) suite in basement (separate entrance, kitchen and separate furnace!). Lots of windows and tons of kitchen/dining/living space! TRIPLE GARAGE! HUGE YARD/LOT! Quiet and mature neighborhood, this home is close to schools, shopping, and all amenities. A fantastic opportunity in a prime location, close to downtown, access to Yellowhead, St. Albert and more!

### **Essential Information**

MLS® # E4428540 Price \$550,000

Bedrooms 5

Bathrooms 3.00

Full Baths 3

Square Footage 1,397

Acres 0.00

Year Built 1991

# **Community Information**

Address 11945 128 Street

Area Edmonton
Subdivision Sherbrooke
City Edmonton
County ALBERTA

Province AB

Postal Code T5L 1C2