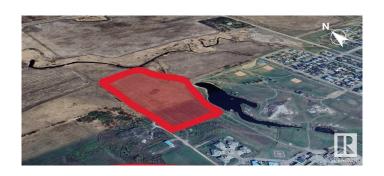

#### \$447,600

0 Bedroom, 0.00 Bathroom, Single Family on 0.00 Acres

Lamont, Lamont, AB

11.19 Acre Development Opportunity. Zoned R1 (Single Family Detached); however the municipality has expressed interest in collaborating with a developer to change the zoning to allow retail and commercial or increasing the residential density allowable. Lamont located in central Alberta & located 60 kilometres east of Edmonton at the junction of Highway 15 and Highway 831; the cross roads of the Alberta Heartland and Elk Island National Park. Current population is over 1800 residents. Very competitively priced utilities with rail and highway access.

## **Community Information**

Address 54 Street & 58 Avenue

Area Lamont
Subdivision Lamont
City Lamont

County ALBERTA

Province AB

Postal Code T0B 0G8