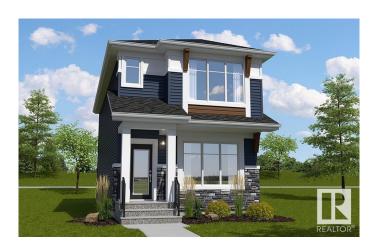

### \$499,900

3 Bedroom, 2.50 Bathroom, 1,537 sqft Single Family on 0.00 Acres

The Uplands, Edmonton, AB

The Flex-z is a spacious 1,537 square foot single-family home offering 3 bedrooms, a bonus room, 2.5 bathrooms, and 9-foot ceilings on the main floor. Upon entering, you'II find a foyer with a closet that leads into the expansive great room and continues to the kitchen, which features an island and a walk-in pantry. At the back of the home, there's a convenient storage closet and a private half bath. Upstairs, you'II find a laundry closet, two bedrooms, and a main bathroom, along with a central bonus room. The primary bedroom boasts a walk-in closet and an ensuite bathroom with a window, allowing for plenty of natural light. Additionally, the home features a side entrance, offering potential for future basement development.

Type Single Family

Sub-Type Detached Single Family

Style 2 Storey
Status Active