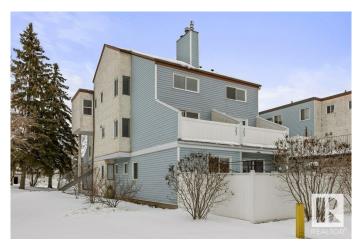

n 0.00 Acres

Dunluce, Edmonton, AB

Welcome to this rare TWO FULL BATHROOM unit that has been completely renovated! High end VINYL PLANK (10mm) extends throughout the main living area. The brand new kitchen features an abundance of storage, new appliances and QUARTZ countertops. The living room is spacious and bright and features an electric FIREPLACE. Upstairs there are THREE bedrooms, a renovated main 4pce bathroom and a brand new 3pce ENSUITE! Vaulted ceilings, new flooring, trim, paint, fixtures, HWT and FURNACE- fantastic location close to amenities and transportation.



### **Essential Information**

MLS® # E4428443 Price \$259,900

Bedrooms 3

Bathrooms 2.00

Full Baths 2

Square Footage 1,196
Acres 0.00
Year Built 1977

Type Condo / Townhouse

Sub-Type Townhouse

Style 2 Storey







Status Active

## **Community Information**

Address 301 Lancaster Terrace

Area Edmonton
Subdivision Dunluce
City Edmonton
County ALBERTA

Province AB

Postal Code T5X 5T7

#### **Amenities**

Amenities Deck, Parking-Extra, See Remarks

Parking Stall

#### Interior

Interior Features ensuite bathroom

Appliances Dishwasher-Built-In, Euro Washer/Dryer Combo, Hood Fan,

Refrigerator, Stove-Electric

Heating Forced Air-1, Natural Gas

Stories 2
Has Basement Yes

Basement None, No Basement

#### **Exterior**

Exterior Wood, Stucco, Vinyl

Exterior Features Landscaped, Schools, Shopping Nearby, See Remarks

Roof Asphalt Shingles

Construction Wood, Stucco, Vinyl Foundation Concrete Perimeter

#### **Additional Information**

Date Listed April 1st, 2025

Days on Market 2

Zoning Zone 27