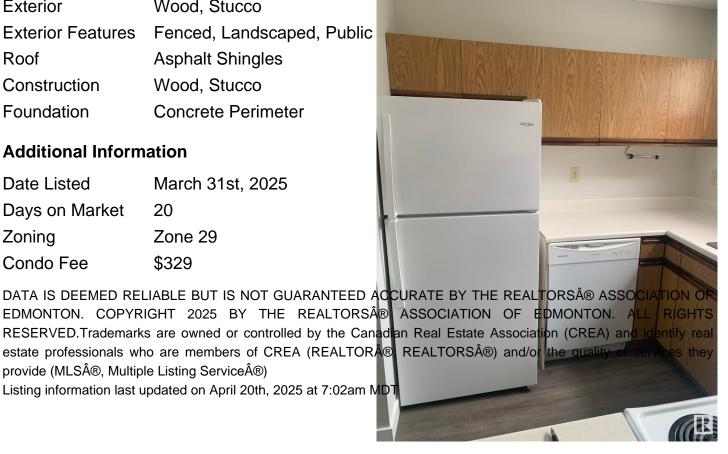

#### **Exterior**

Wood, Stucco Exterior

**Exterior Features** Fenced, Landscaped, Public

Roof **Asphalt Shingles** 

Construction Wood, Stucco

Foundation Concrete Perimeter

#### **Additional Information**

**Date Listed** March 31st, 2025

20 Days on Market

Zone 29 Zoning

Condo Fee \$329

EDMONTON. COPYRIGHT 2025 BY THE REALTORS® ASSOCIATION OF EDMONTON. ALL RESERVED. Trademarks are owned or controlled by the Canadian Real Estate Association (CREA) and identify real estate professionals who are members of CREA (REALTOR® REALTORS®) and/or the quality provide (MLS®, Multiple Listing Service®)