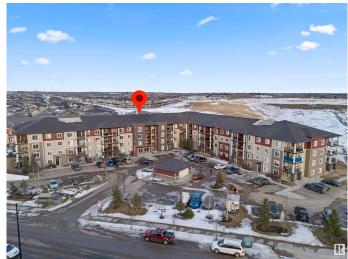

# \$225,000 - 402 1510 Watt Drive, Edmonton

MLS® #E4428284

## \$225,000

2 Bedroom, 2.00 Bathroom, 1,045 sqft Condo / Townhouse on 0.00 Acres

Walker, Edmonton, AB

Quick possession after April 15th! This top-floor corner unit generates \$1,850/month rental income. Tenant occupied, requiring 24-hour notice. It features 2 beds, 2 baths, a den, granite countertops, stylish feature walls, and upgraded finishes. The bright living area opens to a balcony with trail views. The modern kitchen offers wood cabinetry and a sleek design. Excellent investment opportunity near amenities! Please submit your offers by Wednesday, April 2nd, 2025 at 7:00 PM.

# Community Information

Address 402 1510 Watt Drive

Area Edmonton

Subdivision Walker

City Edmonton
County ALBERTA

Province AB

Postal Code T6X 2E6