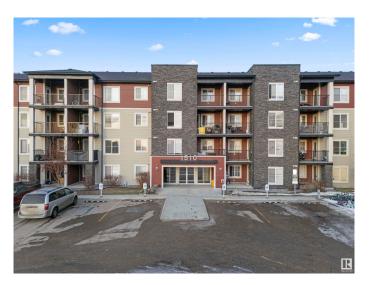

# \$225,000 - 402 1510 Watt Drive, Edmonton

MLS® #E4428284

## \$225,000

2 Bedroom, 2.00 Bathroom, 1,045 sqft Condo / Townhouse on 0.00 Acres

Walker, Edmonton, AB

Quick possession after April 15th! This top-floor corner unit generates \$1,850/month rental income. Tenant occupied, requiring 24-hour notice. It features 2 beds, 2 baths, a den, granite countertops, stylish feature walls, and upgraded finishes. The bright living area opens to a balcony with trail views. The modern kitchen offers wood cabinetry and a sleek design. Excellent investment opportunity near amenities! Please submit your offers by Wednesday, April 2nd, 2025 at 7:00 PM.

# Community Information

Address 402 1510 Watt Drive

Area Edmonton

Subdivision Walker

City Edmonton
County ALBERTA

Province AB

Postal Code T6X 2E6