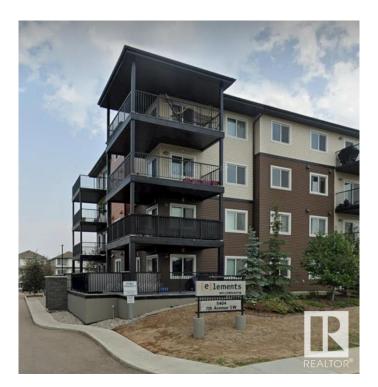

#### \$245,000

2 Bedroom, 2.00 Bathroom, 848 sqft Condo / Townhouse on 0.00 Acres

Charlesworth, Edmonton, AB

This stunning 2-bedroom, 2-bathroom condo is located in the highly sought-after Charlesworth neighborhood. Offering a titled underground parking stall and a spacious patio that feels like your own private backyard, this home combines comfort and convenience in an ideal location. The open-concept living area features modern Quartz countertops, and the condo boasts in-suite laundry for added convenience. Privacy is enhanced with screens on each side of every window as well as the patio, while reinforced window locks provide peace of mind. Located close to schools, shopping, and all essential amenities, you'II also enjoy easy access to a beautiful walking path right outside your door