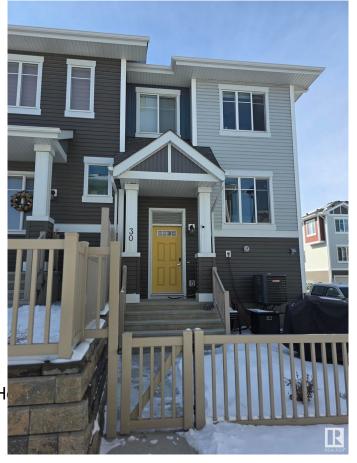

# \$359,900 - 30 2905 141 Street, Edmonton

MLS® #E4428102

#### \$359,900

2 Bedroom, 2.50 Bathroom, 1,256 sqft Condo / Townhouse on 0.00 Acres

Chappelle Area, Edmonton, AB

Welcome to this stunning open-concept townhome in the sought-after community of Chappelle! This 2 bedroom, 2.5 bathroom home offers a private fenced yard, an attached 2-car garage, in-suite laundry, low condo fees, and the comfort of Air Conditioning. The unit features a spacious living room, modern kitchen, two bedrooms with attached full bathroom, and plenty of storage. With quality finishes, stainless steel appliances, and laminate flooring. Perfectly located, you're steps away from serene ponds, walking trails, and community gardens, with easy access to schools, transit, and the Henday. Residents also enjoy access to Chappelle Gardens' recreation centre, skating rink, and more.

## **Community Information**

Address 30 2905 141 Street

Area Edmonton

Subdivision Chappelle Area

City Edmonton
County ALBERTA

Province AB

Postal Code T6W 3W4

#### **Exterior**

Exterior Wood, Vinyl

Exterior Features Corner Lot, Golf Nearby, La

**Shopping Nearby** 

Roof Asphalt Shingles

Construction Wood, Vinyl

Foundation Concrete Perimeter