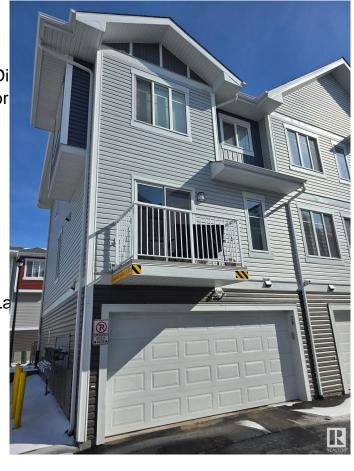

#### \$359,900

2 Bedroom, 2.50 Bathroom, 1,256 sqft Condo / Townhouse on 0.00 Acres

Chappelle Area, Edmonton, AB

Welcome to this stunning open-concept townhome in the sought-after community of Chappelle! This 2 bedroom, 2.5 bathroom home offers a private fenced yard, an attached 2-car garage, in-suite laundry, low condo fees, and the comfort of Air Conditioning. The unit features a spacious living room, modern kitchen, two bedrooms with attached full bathroom, and plenty of storage. With quality finishes, stainless steel appliances, and laminate flooring. Perfectly located, you're steps away from serene ponds, walking trails, and community gardens, with easy access to schools, transit, and the Henday. Residents also enjoy access to Chappelle Gardens' recreation centre, skating rink, and more.

#### **Amenities**

Amenities Air Conditioner, No Animal H

Parking Spaces 2

Parking Double Garage Attached

#### **Exterior**

Exterior Wood, Vinyl

Exterior Features Corner Lot, Golf Nearby, La

**Shopping Nearby** 

Roof Asphalt Shingles

Construction Wood, Vinyl

Foundation Concrete Perimeter