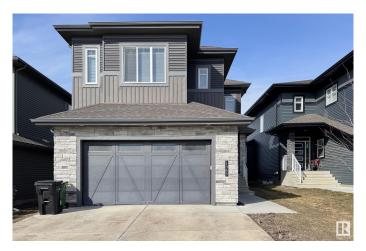

# \$679,800 - 1365 Watt Drive, Edmonton

MLS® #E4427923

### \$679,800

4 Bedroom, 3.00 Bathroom, 2,406 sqft Single Family on 0.00 Acres

Walker, Edmonton, AB

Quick Possession!!! Immaculate Home This Executive-style home boasts over 2,400 sq. ft. of thoughtfully designed living space across two storeys. Its open-concept floor plan is ideal for modern family living, offering a total of four bedroomsâ€"including one on the main floorâ€"plus three upstairs. With a full bath on the main level, a full bath upstairs, and a luxurious 5-piece en-suite, comfort and convenience are built right in.Blending contemporary style with functional design! Large deck, and fenced yard

#### **Exterior**

Exterior Wood, Stone, Vinyl

Exterior Features Fenced, Flat Site, Landscaped, Playground Nearby, Public

Transportation, Schools, Shopping Nearby

Roof Asphalt Shingles

Construction Wood, Stone, Vinyl