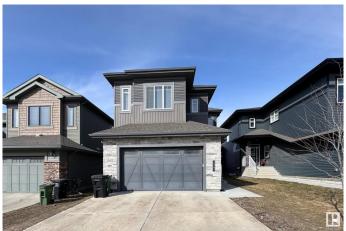

# \$679,800 - 1365 Watt Drive, Edmonton

MLS® #E4427923

### \$679,800

4 Bedroom, 3.00 Bathroom, 2,406 sqft Single Family on 0.00 Acres

Walker, Edmonton, AB

Quick Possession!!! Immaculate Home This Executive-style home boasts over 2,400 sq. ft. of thoughtfully designed living space across two storeys. Its open-concept floor plan is ideal for modern family living, offering a total of four bedroomsâ€"including one on the main floorâ€"plus three upstairs. With a full bath on the main level, a full bath upstairs, and a luxurious 5-piece en-suite, comfort and convenience are built right in.Blending contemporary style with functional design! Large deck, and fenced yard

#### **Exterior**

Exterior Wood, Stone, Vinyl

Exterior Features Fenced, Flat Site, Landscaped, Playground Nearby, Public

Transportation, Schools, Shopping Nearby

Roof Asphalt Shingles

Construction Wood, Stone, Vinyl