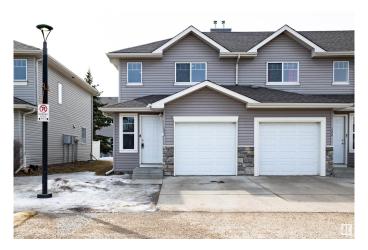

# \$299,000 - 123 230 Edwards Drive, Edmonton

MLS® #E4427484

#### \$299,000

3 Bedroom, 1.50 Bathroom, 1,201 sqft Condo / Townhouse on 0.00 Acres

Ellerslie, Edmonton, AB

This well-maintained townhome in Stonebridge offers modern design and functionality with an open-concept main floor. Kitchen features maple cabinets and stainless-steel appliances and connects to a living room with gas fireplace and lots of natural light. Upstairs, you'll find three large bedrooms, including a master suite with a walk-in closet. The unfinished basement offers plenty of storage and future development potential. Furnace, HWT and kitchen appliances replaced in 2022. Additional features include an attached single garage and parking pad for an extra vehicle. Located near Ellerslie Rd, 91st St shopping and dining, and quick access to the Anthony Henday. This home is perfect for a family or investment opportunity. Note virtual staging added to imagine the space.

#### **Amenities**

Amenities Parking-Extra, Patio

Parking Single Garage Attached

#### **Exterior**

Exterior Wood, Vinyl

Exterior Features Airport Nearby, No Back Lane, No Through Road, Schools, Shopping

Nearby

Roof Asphalt Shingles

Construction Wood, Vinyl

Foundation Concrete Perimeter