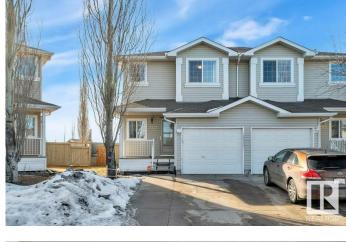

#### \$380,000

2 Bedroom, 2.50 Bathroom, 1,192 sqft Single Family on 0.00 Acres

Silver Berry, Edmonton, AB

Welcome to this 2-bedroom, 2.5-bathroom half duplex in the sought-after community of Silver Berry! Featuring an open-concept design and brand-new carpet, this home offers both comfort and style. The two spacious bedrooms include a primary suite with a 4-piece ensuite and dual walk-in closets. Enjoy the convenience of a single attached garage and the luxury of a massive backyardâ€"perfect for entertaining or relaxing. Located near The Meadows Rec Centre, Market at The Meadows, and scenic walking trails, with easy access to Anthony Henday and Whitemud Drive, this is truly a place to call home!

#### **Exterior**

Exterior Wood, Vinyl

Exterior Features Fenced, Landscaped, Playground Nearby, Public Transportation,

Schools, Shopping Nearby

Roof Asphalt Shingles

Construction Wood, Vinyl

Foundation Concrete Perimeter