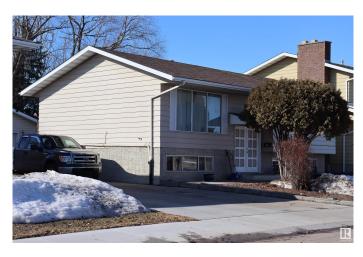

# \$315,000

5 Bedroom, 2.00 Bathroom, 1,069 sqft Single Family on 0.00 Acres

Lorelei, Edmonton, AB

Attention Investorâ€<sup>™</sup>s / first time home buyers. Checkout this beautiful bi-level house in the Lorelei neighborhood offering a character of timeless classic and requires TLC with your personal touch. 3-Bedrooms, Living room, kitchen, dinning and full bathroom on Main floor, FINISHED BASEMENT offers Recreation room, 2 additional bedrooms, laundry & full bathroom. Huge Deck, Extra wide detached garage and long drive way perfect for RV PARKING. Great location in a family friendly neighborhood with easy access to amenities. \*\*\*Please note\*\*\* THE PROPERTY IS SOLD "AS IS AT THE TIME OF POSSESSION. NO WARRANTIES OR **REPRESENTATIONSâ€●.** 

# **Community Information**

| Address     | 16536 102 Street |
|-------------|------------------|
| Area        | Edmonton         |
| Subdivision | Lorelei          |
| City        | Edmonton         |
| County      | ALBERTA          |
| Province    | AB               |
| Postal Code | T5X 2H3          |

## Exterior

| Exterior          | Wood, Vinyl                                 |
|-------------------|---------------------------------------------|
| Exterior Features | Fenced, Flat Site, Schools, Shopping Nearby |
| Roof              | Asphalt Shingles                            |
| Construction      | Wood, Vinyl                                 |
| Foundation        | Concrete Perimeter                          |