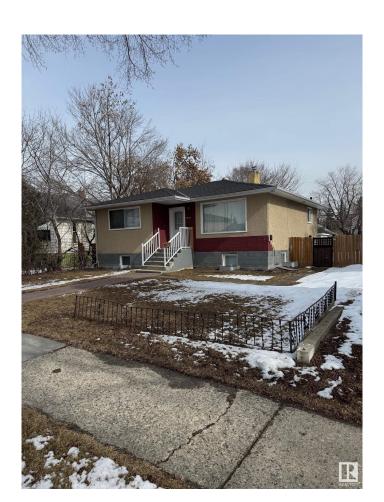

## \$439,900

5 Bedroom, 2.00 Bathroom, 981 sqft Single Family on 0.00 Acres

Kensington, Edmonton, AB

LEGAL SUITE! 5 bedroom bungalow in Kensington Featuring a LEGAL 2 BEDROOM SUITE. Main floor features 3 bedrooms, an updated open kitchen, updated bathroom and newer laminate floors. Basement offers an updated kitchen and bathroom, spacious living area and newer laminate floors. Location is excellent with quick access to 137 Ave and all amenities. This home is a great INVESTMENT OPPORTUNITY, or for an extended family. LARGE FENCED YARD, single detached garage and large parking pad.

## **Community Information**

13219 116 Street Address

Area Edmonton Subdivision Kensington City Edmonton

**ALBERTA** County

**Province** AB

Postal Code T5E 5H8

**Amenities** 

Air Conditioner **Amenities** 