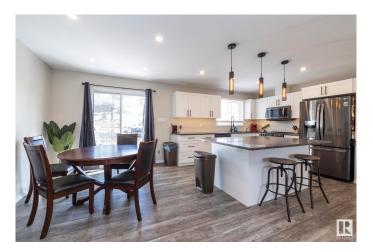

#### \$459.900

5 Bedroom, 2.50 Bathroom, 1,193 sqft Single Family on 0.00 Acres

Greenview (Edmonton), Edmonton, AB

Welcome to this spacious and updated 5 bedroom, 2.5 bath bi-level with heated double attached garage in Greenview!! This home is in a terrific location backing a green belt that leads to Greenview Park. The main floor has all new vinyl plank flooring throughout, and has a gorgeous new white kitchen with granite countertops and all new appliances. There are 3 spacious bedrooms, a full bathroom and the primary bedroom has a 2 piece ensuite. The basement has 2 more bedrooms a full bathroom and a second kitchen. This home features all new windows, new roof shingles, new deck, and a beautiful back yard featuring stone work and firepit. Welcome home