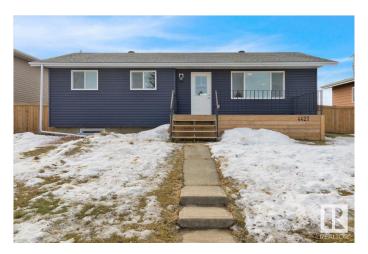

# \$275,000 - 4427 50a Avenue, Lamont

MLS® #E4426443

### \$275,000

5 Bedroom, 2.50 Bathroom, 1,088 sqft Single Family on 0.00 Acres

Lamont, Lamont, AB

Fabulous family home walking distance to schools! This 1088 sq ft bungalow enjoys a total of 5 bedrooms PLUS a den! with 3 bedrooms on the main floor with an open concept kitchen and livingroom. Updated kitchen and flooring, renovated main floor bath, PLUS an ensuite, this home is sure to impress. Finished basement (needs flooring) with 2 bedrooms and a den, rec room and a 3 piece bath, perfect for a family! There is a side entrance that leads to the large backyard with newer fence and detached garage. Enjoy no neighbors behind you with a back alley; making it convenient to park toys also. Walking distance to the elementary and high school, this home is located in a prime location!