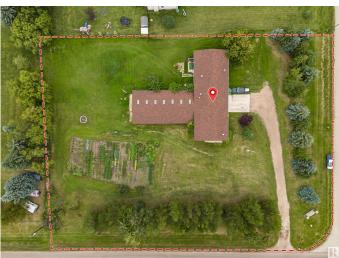

## \$999,499

2 Bedroom, 1.00 Bathroom, 1,741 sqft Single Family on 0.00 Acres

Riverview Area, Edmonton, AB

Unlock Limitless Potential with This Exceptional Property! Discover a unique opportunity with this remarkable property, featuring not one, but TWO lots, each spanning a generous 3396 sq mtrs. Key Features: Dual Lots: Each lot offers 3396 sq meters, providing the flexibility to build two custom homes or utilize the space for other ventures. Expansive Shop: The massive 4000 sq ft, heated, 200 amp w/ 3 overhead doors. Shop is perfect for a home-based business or could be transformed into your dream workspace. This versatile area is designed to accommodate a wide range of uses. High-Quality Construction: The main house boasts commercial-grade construction with insulated concrete block & 12" walls, ensuring durability & energy efficiency. Flexible Living Space: Currently set up as a 1-bedroom home, it can easily be converted into a 2-bedroom layout, catering to your specific needs. Whether you envision a thriving business or your ideal custom homes, this is a canvas ready for your creativity.

## **Essential Information**

MLS® # E4426306 Price \$999,499

| Bedrooms              | 2                                                                          |
|-----------------------|----------------------------------------------------------------------------|
| Bathrooms             | 1.00                                                                       |
| Full Baths            | 1                                                                          |
| Square Footage        | 1,741                                                                      |
| Acres                 | 0.00                                                                       |
| Year Built            | 1975                                                                       |
| Туре                  | Single Family                                                              |
| Sub-Type              | Detached Single Family                                                     |
| Style                 | Bungalow                                                                   |
| Status                | Active                                                                     |
| Community Information |                                                                            |
| Address               | 20415 Quadrant Avenue                                                      |
| Area                  | Edmonton                                                                   |
| Subdivision           | Riverview Area                                                             |
| City                  | Edmonton                                                                   |
| County                | ALBERTA                                                                    |
| Province              | AB                                                                         |
| Postal Code           | T6M 2N8                                                                    |
| Amenities             |                                                                            |
| Amenities             | Off Street Parking, No Smoking Home, Security Door                         |
| Parking               | Over Sized, Quad or More Attached                                          |
| Interior              |                                                                            |
| Appliances            | Dishwasher-Built-In, Dryer, Hood Fan, Refrigerator, Stove-Electric, Washer |
| Heating               | Forced Air-2, Natural Gas                                                  |
| Fireplace             | Yes                                                                        |
| Fireplaces            | Brick Facing                                                               |
| Stories               | 1                                                                          |
| Has Basement          | Yes                                                                        |
| Basement              | None, No Basement                                                          |
| Exterior              |                                                                            |
| Exterior              | ICFs (Insulated Concrete Forms), Stucco                                    |
| Exterior Features     | Flat Site, Fruit Trees/Shrubs, Golf Nearby, Landscaped, Private Setting    |
| Poof                  | Apphalt Shingloo                                                           |