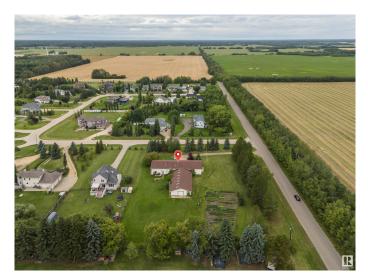

## \$999,499

2 Bedroom, 1.00 Bathroom, 1,741 sqft Single Family on 0.00 Acres

Riverview Area, Edmonton, AB

Unlock Limitless Potential with This Exceptional Property! Discover a unique opportunity with this remarkable property, featuring not one, but TWO lots, each spanning a generous 3396 sq mtrs. Key Features: Dual Lots: Each lot offers 3396 sq meters, providing the flexibility to build two custom homes or utilize the space for other ventures. Expansive Shop: The massive 4000 sq ft, heated, 200 amp w/ 3 overhead doors. Shop is perfect for a home-based business or could be transformed into your dream workspace. This versatile area is designed to accommodate a wide range of uses. High-Quality Construction: The main house boasts commercial-grade construction with insulated concrete block & 12" walls, ensuring durability & energy efficiency. Flexible Living Space: Currently set up as a 1-bedroom home, it can easily be converted into a 2-bedroom layout, catering to your specific needs. Whether you envision a thriving business or your ideal custom homes, this is a canvas ready for your creativity.

## **Essential Information**

MLS® # E4426306 Price \$999,499

| Bedrooms              | 2                                                                          |
|-----------------------|----------------------------------------------------------------------------|
| Bathrooms             | 1.00                                                                       |
| Full Baths            | 1                                                                          |
| Square Footage        | 1,741                                                                      |
| Acres                 | 0.00                                                                       |
| Year Built            | 1975                                                                       |
| Туре                  | Single Family                                                              |
| Sub-Type              | Detached Single Family                                                     |
| Style                 | Bungalow                                                                   |
| Status                | Active                                                                     |
| Community Information |                                                                            |
| Address               | 20415 Quadrant Avenue                                                      |
| Area                  | Edmonton                                                                   |
| Subdivision           | Riverview Area                                                             |
| City                  | Edmonton                                                                   |
| County                | ALBERTA                                                                    |
| Province              | AB                                                                         |
| Postal Code           | T6M 2N8                                                                    |
| Amenities             |                                                                            |
| Amenities             | Off Street Parking, No Smoking Home, Security Door                         |
| Parking               | Over Sized, Quad or More Attached                                          |
| Interior              |                                                                            |
| Appliances            | Dishwasher-Built-In, Dryer, Hood Fan, Refrigerator, Stove-Electric, Washer |
| Heating               | Forced Air-2, Natural Gas                                                  |
| Fireplace             | Yes                                                                        |
| Fireplaces            | Brick Facing                                                               |
| Stories               | 1                                                                          |
| Has Basement          | Yes                                                                        |
| Basement              | None, No Basement                                                          |
| Exterior              |                                                                            |
| Exterior              | ICFs (Insulated Concrete Forms), Stucco                                    |
| Exterior Features     | Flat Site, Fruit Trees/Shrubs, Golf Nearby, Landscaped, Private Setting    |
| Poof                  | Apphalt Shingloo                                                           |