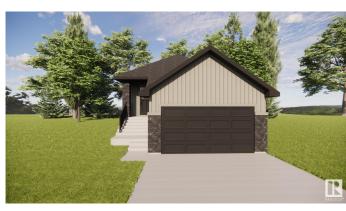

### \$599,900

1 Bedroom, 1.50 Bathroom, 1,235 sqft Single Family on 0.00 Acres

Morinville, Morinville, AB

Built by ATTESA Homes, this 1,235 sq. ft. bungalow in Westwinds, Morinville offers a perfect blend of modern style and functionality. Located on a pie-shaped lot, this home is just steps from St. Kateri Tekakwitha Academy, providing convenience for families. The open-concept main floor is designed for comfortable living with ample storage and a spacious layout. The primary suite features a double vanity ensuite, adding a touch of luxury. A double-attached garage provides plenty of room for parking and storage. Thoughtfully designed and well-located, this home is ideal for those seeking quality craftsmanship and easy living. Photos and renderings are for illustration purposes only and may not reflect the final design.