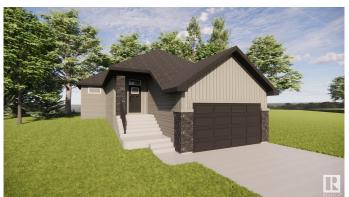

### \$599,900

1 Bedroom, 1.50 Bathroom, 1,235 sqft Single Family on 0.00 Acres

Morinville, Morinville, AB

Built by ATTESA Homes, this 1,235 sq. ft. bungalow in Westwinds, Morinville offers a perfect blend of modern style and functionality. Located on a pie-shaped lot, this home is just steps from St. Kateri Tekakwitha Academy, providing convenience for families. The open-concept main floor is designed for comfortable living with ample storage and a spacious layout. The primary suite features a double vanity ensuite, adding a touch of luxury. A double-attached garage provides plenty of room for parking and storage. Thoughtfully designed and well-located, this home is ideal for those seeking quality craftsmanship and easy living. Photos and renderings are for illustration purposes only and may not reflect the final design.