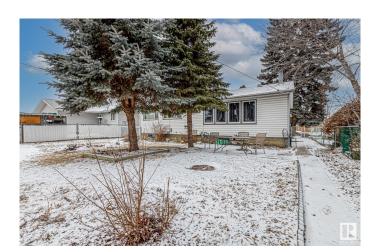

# \$399,000

3 Bedroom, 1.00 Bathroom, 1,110 sqft Single Family on 0.00 Acres

Fulton Place, Edmonton, AB

This 3-bedroom, 1-bath bungalow in Fulton Place sits on a 54' x 118' lot (6,419m2), offering plenty of potential for investors or builders. The detached single garage with rear access adds convenience, while the large yard provides space for landscaping or expansion. Located minutes from downtown, within walking distance to Capilano Mall, and close to Gold Bar Park, river valley trails, Rundle Park, and Hardisty Fitness Centre. Nearby top-rated schools make this a well-connected neighborhood with plenty of potential. Ideal for investors or developers looking to build.

#### **Exterior**

Wood, Vinyl Exterior

**Exterior Features** Fenced. Landscaped, Playground **Public** Back Lane, Nearby,

Transportation, Schools, Shopping Nearby

Roof **Asphalt Shingles** 

Construction Wood, Vinyl