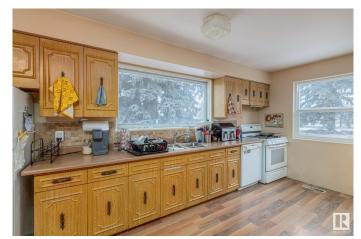

### Interior

Interior Features ensuite bathroom

Dryer, Refrigerator, Stove-Gas, Washer, Window Coverings **Appliances** 

Forced Air-1, Natural Gas Heating

Fireplace Yes

**Fireplaces** Woodstove

Stories

Has Basement Yes