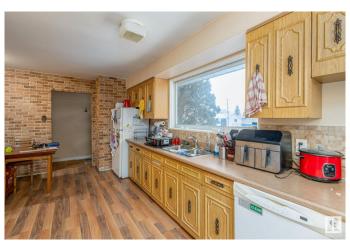

### Interior

Interior Features ensuite bathroom

Dryer, Refrigerator, Stove-Gas, Washer, Window Coverings **Appliances** 

Forced Air-1, Natural Gas Heating

Fireplace Yes

**Fireplaces** Woodstove

Stories

Has Basement Yes