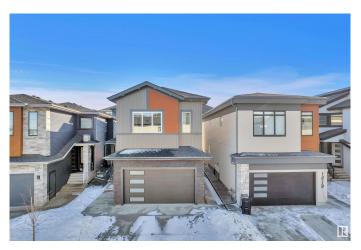

## \$869,000

5 Bedroom, 4.00 Bathroom, 2,800 sqft Single Family on 0.00 Acres

Laurel, Edmonton, AB

Welcome to this stunning luxury home in the highly desirable community of Laurel! Thoughtfully designed with premium upgrades, this home features an open-to-above entry and two spacious living roomsâ€"perfect for family gatherings. The main floor boasts a spice kitchen, a full bedroom, and a full bathroom for added convenience. The extended kitchen includes an additional sink, and a large mudroom offers direct access from the garage. Upstairs, you'II find 4 well-appointed bedrooms, including a lavish master suite, a mini-master, and two additional bedrooms connected by a Jack and Jill bathroom. This home is designed for comfort, elegance, and functionalityâ€"ideal for a growing family!

Style 2 Storey
Status Active

## **Exterior**

Exterior Wood, Stone, Vinyl

Exterior Features Airport Nearby, Playground Nearby, Public Transportation, Schools,

**Shopping Nearby** 

Roof Asphalt Shingles

Construction Wood, Stone, Vinyl

Foundation Concrete Perimeter