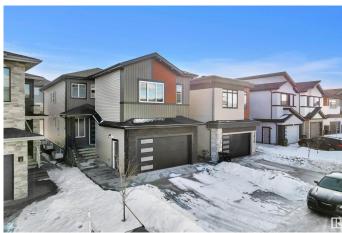

## \$869,000

5 Bedroom, 4.00 Bathroom, 2,800 sqft Single Family on 0.00 Acres

Laurel, Edmonton, AB

Welcome to this stunning luxury home in the highly desirable community of Laurel! Thoughtfully designed with premium upgrades, this home features an open-to-above entry and two spacious living roomsâ€"perfect for family gatherings. The main floor boasts a spice kitchen, a full bedroom, and a full bathroom for added convenience. The extended kitchen includes an additional sink, and a large mudroom offers direct access from the garage. Upstairs, you'II find 4 well-appointed bedrooms, including a lavish master suite, a mini-master, and two additional bedrooms connected by a Jack and Jill bathroom. This home is designed for comfort, elegance, and functionalityâ€"ideal for a growing family!

Style 2 Storey
Status Active

## **Exterior**

Exterior Wood, Stone, Vinyl

Exterior Features Airport Nearby, Playground Nearby, Public Transportation, Schools,

**Shopping Nearby** 

Roof Asphalt Shingles

Construction Wood, Stone, Vinyl

Foundation Concrete Perimeter