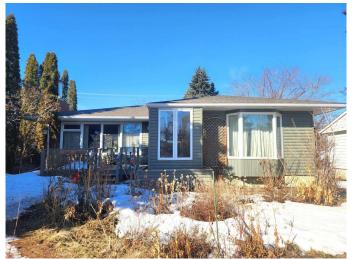

## \$599.900

3 Bedroom, 2.00 Bathroom, 1,379 sqft Single Family on 0.00 Acres

Belgravia, Edmonton, AB

Incredible Opportunity! This 1,378 sq.ft bungalow is set on a spacious 60 ft x 101 ft (6012 sq.ft - 558 mÂ2) lot in the desirable Belgravia neighborhood. With great potential for first-time buyers, growing families, builders, and investors, this home offers plenty of possibilities. The bright and open main floor is flooded with natural light and features 3 bedrooms, a 3-piece bathroom, kitchen, and hardwood flooring throughout. The fully finished basement, accessible via a separate entrance, includes a kitchen, den, 3-piece bathroom, and a large recreation room. Recent updates include newer windows, roof, and furnace. Conveniently located within walking distance to U of A, hospital, schools, and LRT system, and just blocks from the river valley and an extensive trail network.

# Interior

Appliances See Remarks

Heating Forced Air-1, Natural Gas

Fireplace Yes

Fireplaces Stone Facing

Stories 2

Has Basement Yes

Basement Full, Finished