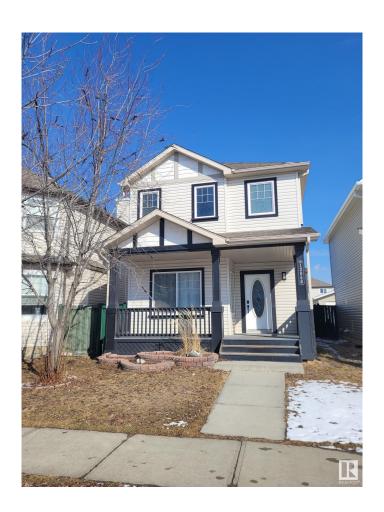

## \$479,900

3 Bedroom, 2.50 Bathroom, 1,250 sqft Single Family on 0.00 Acres

Rutherford (Edmonton), Edmonton, AB

Renovated immaculate beautiful 2 story house with a finished basement with laundry and a double detached garage. Open concept floor plan on the main floor, with a gas fireplace in the living room. 3 large bedrooms upstairs, all with walk in closets. The primary bedroom has an en-suite 4 piece bathroom and a larger walk in closet. Large backyard and an amazing double detached garage, in a quiet family friendly neighbourhood with all the amenities close by.

Style 2 Storey
Status Active

Has Basement Yes

Basement Full, Partially Finished

**Exterior** 

Exterior Wood, Vinyl

Exterior Features Cul-De-Sac, Fenced, FI

Transportation, Schools, Sho

Roof Asphalt Shingles

Construction Wood, Vinyl