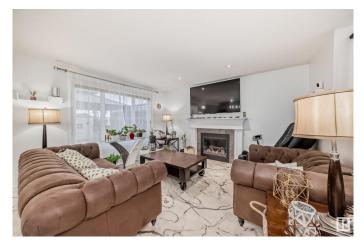

#### \$599,900

4 Bedroom, 3.50 Bathroom, 1,990 sqft Single Family on 0.00 Acres

Walker, Edmonton, AB

Nestled in the fantastic community of Walker, this METICULOUSLY MAINTAINED & RENOVATED, 2-storey, AIR CONDITIONED home offers perfect blend of both comfort & convenience. The home boasts 4 BEDROOMS & 3.5 BATHS and over 2700+ Sq.ft of living space. NO CARPET home, **BRAND NEW EPOXY FLOORS (Marble** Imitation) on the main floor which makes cleaning up a breeze! NEW LAMINATE FLOORS on upper level & basement. NEW HOOD FAN, FRESHLY PAINTED KITCHEN CABINETS, NEW LIGHT FIXTURES (Remote Controlled that gives option to change colours), 2-year old HOT WATER TANK. Entire home has abundance of natural light. The main floor offers a DEN, the living room has cozy gas fireplace, while the dining area connects effortlessly to a gorgeous backyard BACKING UP TO WALKER PARK. Open concept kitchen comes with NEWER (2-year old) SS appliances, NEW countertop, NEW backsplash, corner pantry and wide island. FULLY FINISHED BASEMENT with MEDIA ROOM, GYM, 4th BEDROOM & FULL BATHROOM. OVERSIZED DOUBLE HEATED GARAGE.

## Interior

| Interior Features | ensuite bathroom                                                                                                                                                                                                                         |
|-------------------|------------------------------------------------------------------------------------------------------------------------------------------------------------------------------------------------------------------------------------------|
| Appliances        | Air Conditioning-Central, Dishwasher-Built-In, Dryer, Garage Control,<br>Garage Opener, Hood Fan, Oven-Microwave, Refrigerator,<br>Stove-Electric, Vacuum System Attachments, Vacuum Systems,<br>Washer, Window Coverings, Garage Heater |
| Heating           | Forced Air-1, Natural Gas                                                                                                                                                                                                                |
| Fireplace         | Yes                                                                                                                                                                                                                                      |
| Fireplaces        | Glass Door, Mantel, Tile Surround                                                                                                                                                                                                        |
| Stories           | 3                                                                                                                                                                                                                                        |
| Has Basement      | Yes                                                                                                                                                                                                                                      |