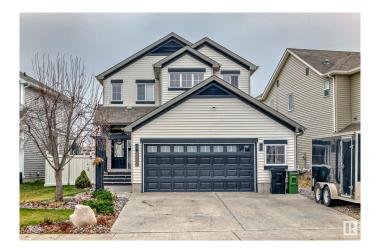

#### \$599,900

4 Bedroom, 3.50 Bathroom, 1,990 sqft Single Family on 0.00 Acres

Walker, Edmonton, AB

Nestled in the fantastic community of Walker, this METICULOUSLY MAINTAINED & RENOVATED, 2-storey, AIR CONDITIONED home offers perfect blend of both comfort & convenience. The home boasts 4 BEDROOMS & 3.5 BATHS and over 2700+ Sq.ft of living space. NO CARPET home, **BRAND NEW EPOXY FLOORS (Marble** Imitation) on the main floor which makes cleaning up a breeze! NEW LAMINATE FLOORS on upper level & basement. NEW HOOD FAN, FRESHLY PAINTED KITCHEN CABINETS, NEW LIGHT FIXTURES (Remote Controlled that gives option to change colours), 2-year old HOT WATER TANK. Entire home has abundance of natural light. The main floor offers a DEN, the living room has cozy gas fireplace, while the dining area connects effortlessly to a gorgeous backyard BACKING UP TO WALKER PARK. Open concept kitchen comes with NEWER (2-year old) SS appliances, NEW countertop, NEW backsplash, corner pantry and wide island. FULLY FINISHED BASEMENT with MEDIA ROOM, GYM, 4th BEDROOM & FULL BATHROOM. OVERSIZED DOUBLE HEATED GARAGE.

Built in 2011

**Essential Information** 

| MLS® #         | E4425204               |
|----------------|------------------------|
| Price          | \$599,900              |
| Bedrooms       | 4                      |
| Bathrooms      | 3.50                   |
| Full Baths     | 3                      |
| Half Baths     | 1                      |
| Square Footage | 1,990                  |
| Acres          | 0.00                   |
| Year Built     | 2011                   |
| Туре           | Single Family          |
| Sub-Type       | Detached Single Family |
| Style          | 2 Storey               |
| Status         | Active                 |