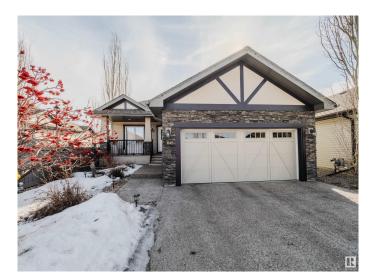

#### \$759,900

3 Bedroom, 3.00 Bathroom, 1,496 sqft Single Family on 0.00 Acres

Callaghan, Edmonton, AB

Nestled on a quiet crescent & surrounded by walking trails, this home offers perfect balance of tranquility & convenience, with amenities, shopping, & airport just minutes away. Fully finished bungalow showcases thoughtful upgrades throughout that cater to both style & functionality. Main floor features spacious entrance, private office space; open-concept kitchen is chef's dream with stunning maple cabinetry, Zambezi granite countertops & large walk-in pantry. Living room, with its inviting feature gas fireplace, flows seamlessly into dining area, which opens onto a large deckâ€"ideal for relaxing outdoors. Primary bedroom boasts luxurious 5-pc ensuite & walk-in closet, while convenient laundry room, 2nd bedroom & full bath complete main level. The basement is a true highlight, with a large entertaining area & bar, complemented by a two-sided gas fireplace. Family room is perfect for movie, while a third bedroom, full bath offer plenty of space for guests. Heated garage, inground sprinklers & so much more

## Exterior Wood, Hardie Board Siding

| Exterior Features | Airport Nearby, Flat Site, Fruit Trees/Shrubs, Golf Nearby, Landscaped, |  |  |
|-------------------|-------------------------------------------------------------------------|--|--|
|                   | Low Maintenance Landscape, Playground Nearby, Public                    |  |  |
|                   | Transportation, Schools, Shopping Nearby                                |  |  |
| Roof              | Asphalt Shingles                                                        |  |  |
| Construction      | Wood, Hardie Board Siding                                               |  |  |
| Foundation        | Concrete Perimeter                                                      |  |  |