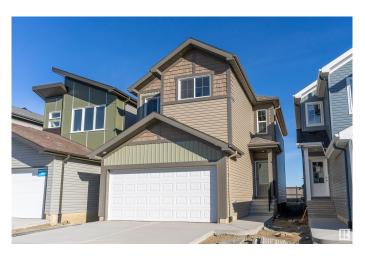

# \$534,900 - 4604 72 Avenue, Beaumont

MLS® #E4424759

#### \$534,900

3 Bedroom, 2.50 Bathroom, 1,645 sqft Single Family on 0.00 Acres

Le Reve, Beaumont, AB

"CERTIFIED BUILT GREEN by Sterling Homes". IMMEDIATE POSSESSION. SIDE ENTRANCE TO BASEMENT..NEVER LIVED IN Single Family home in NEW COMMUNITY in Beaumont- Le Reve. 3 very good sized bedrooms, 2.5 baths, BONUS ROOM, Upstairs laundry, basement suite potential, Front Double Attached Garage. Main floor offers a practical floor design with a decent sized Living Room, a corner kitchen in the back with SS appliances and a dining room overlooking the backyard which has developer fence in place. The bonus room upstairs comes with a skylight, 3 bedrooms, 2 full baths and a laundry room. The basement has been roughed in for a future suite, and has private access from the side. All in all, your new home awaits!

#### **Essential Information**

MLS® # E4424759 Price \$534,900

Bedrooms 3
Bathrooms 2.50
Full Baths 2
Half Baths 1

Square Footage 1,645 Acres 0.00

Year Built 2024

Type Single Family

Sub-Type Detached Single Family