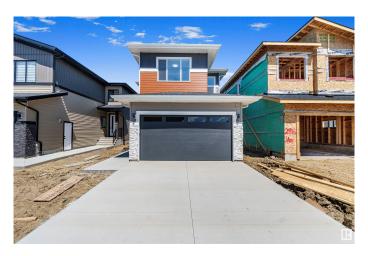

#### \$689,000

4 Bedroom, 3.00 Bathroom, 2,109 sqft Single Family on 0.00 Acres

Alces, Edmonton, AB

This stunning, move-in-ready detached home offers 2,109+ sqft of beautiful finishes. It features a double garage, an open-to-below living area with a decorative electric fireplace, and a chef's kitchen with stainless steel built-in appliances and a large centre island. The dining area leads to the backyard. The main floor includes a bedroom, full bathroom, and laundry room. Upstairs, the bonus room has an indented ceiling, while the primary bedroom boasts a walk-in closet, feature wall, and 5-piece ensuite. 2 additional bedrooms share a bathroom. An extra prayer room is also upstairs. The unfinished basement has a side entrance. Located in Alces, close to parks, walking trails, and amenities, it's ideal for modern living and outdoor enthusiast!