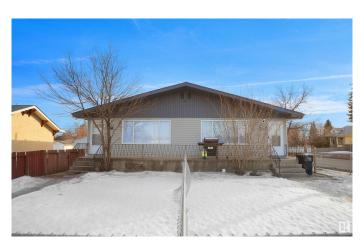

## \$749,000 - 16225 100a Avenue, Edmonton

MLS® #E4423566

## \$749,000

10 Bedroom, 4.00 Bathroom, 1,974 sqft Single Family on 0.00 Acres

Glenwood (Edmonton), Edmonton, AB

**INVESTOR ALERT! 4 INDIVIDUAL UNITS IN** TOTAL FOR SALE on one title, situated on a CORNER LOT! 2 full side by side duplexes in Glenwood with SEPARATE ENTRANCES on both sides leading you to 2 LEGAL BASEMENT SUITES., approved by the City of Edmonton! Currently one side of the duplex is licensed with AirBNB generating approx \$6-8k monthly. Total 6 bedrooms upstairs and 4 downstairs, with 4 full baths. Kitchens are spacious and styled as eat-ins, adjoining large living rooms. These units are situated close to a retail plaza within walking distance, restaurants, LRT/Bus stops and only 3km from WEST EDMONTON MALL! AMAZING LOCATION!! All four homes have been managed by a property management company. If you are interested in an income producing investment, or would like to live in one unit and rent the others, this may be the property you are in search of! \*\*\*Please note there are a total of 4 stoves, 4 washers, 4 dryers, 4 refridgerators, 2 built-in dishwashers (on main floor only).