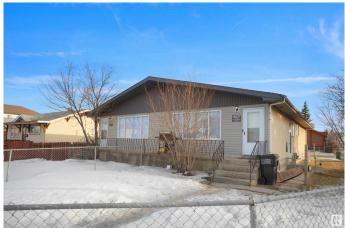

## \$749,000

10 Bedroom, 4.00 Bathroom, 1,974 sqft Single Family on 0.00 Acres

Glenwood (Edmonton), Edmonton, AB

**INVESTOR ALERT! 4 INDIVIDUAL UNITS IN** TOTAL FOR SALE on one title, situated on a CORNER LOT! 2 full side by side duplexes in Glenwood with SEPARATE ENTRANCES on both sides leading you to 2 LEGAL BASEMENT SUITES., approved by the City of Edmonton! Currently one side of the duplex is licensed with AirBNB generating approx \$6-8k monthly. Total 6 bedrooms upstairs and 4 downstairs, with 4 full baths. Kitchens are spacious and styled as eat-ins, adjoining large living rooms. These units are situated close to a retail plaza within walking distance, restaurants, LRT/Bus stops and only 3km from WEST EDMONTON MALL! AMAZING LOCATION!! All four homes have been managed by a property management company. If you are interested in an income producing investment, or would like to live in one unit and rent the others, this may be the property you are in search of! \*\*\*Please note there are a total of 4 stoves, 4 washers, 4 dryers, 4 refridgerators, 2 built-in dishwashers (on main floor only).