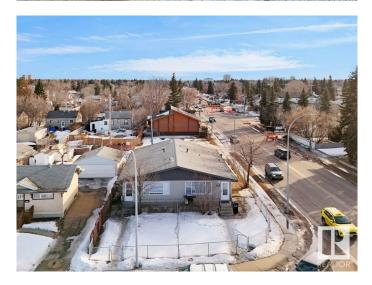

## \$749,000

10 Bedroom, 4.00 Bathroom, 1,974 sqft Single Family on 0.00 Acres

Glenwood (Edmonton), Edmonton, AB

**INVESTOR ALERT! 4 INDIVIDUAL UNITS IN** TOTAL FOR SALE on one title, situated on a CORNER LOT! 2 full side by side duplexes in Glenwood with SEPARATE ENTRANCES on both sides leading you to 2 LEGAL BASEMENT SUITES., approved by the City of Edmonton! Currently one side of the duplex is licensed with AirBNB generating approx \$6-8k monthly. Total 6 bedrooms upstairs and 4 downstairs, with 4 full baths. Kitchens are spacious and styled as eat-ins, adjoining large living rooms. These units are situated close to a retail plaza within walking distance, restaurants, LRT/Bus stops and only 3km from WEST EDMONTON MALL! AMAZING LOCATION!! All four homes have been managed by a property management company. If you are interested in an income producing investment, or would like to live in one unit and rent the others, this may be the property you are in search of! \*\*\*Please note there are a total of 4 stoves, 4 washers, 4 dryers, 4 refridgerators, 2 built-in dishwashers (on main floor only).