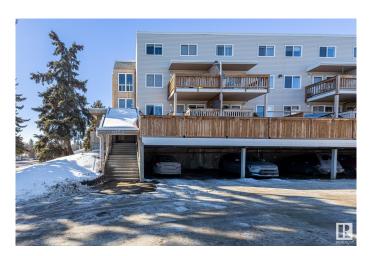

## \$179,000

2 Bedroom, 1.50 Bathroom, 1,022 sqft Condo / Townhouse on 0.00 Acres

Lacombe Park, St. Albert, AB

Well Kept and UPGRADED! Newer Floors, paint, and stainless steel appliances (2022)! Don't miss this large, spacious TOP FLOOR 2 bed 1.5 bath townhome style apartment, with reasonable condo fees including both HEAT & WATER! Other perks include a spacious laundry room with cabinet space, a large storage closet, and vinyl windows! The building upgrades include a a sprinkler system, and renovated common area! Located close to the plentiful amenities of central St Albert, walking distance to Langley Park, Mission Park or St Albert's River Valley! This is a MUST SEE!

Amenities Deck, Detectors Smoke, No Animal Home, Parking-Plug-Ins,

Parking-Visitor, Security Door, Sprinkler System-Fire, Storage-In-Suite,

Vinyl Windows

Parking Stall

Interior

Appliances Dishwasher-Built-In, Dryer, Microwave Hood Fan, Refrigerator,

# of Stories 2 Stories 2

Has Basement Yes

Basement None, No Basement

**Exterior** 

Exterior Wood, Vinyl

Exterior Features No Back Lane, Playground Nearby, Public Transportation, Schools,

**Shopping Nearby** 

Roof Asphalt Shingles

Construction Wood, Vinyl

Foundation Concrete Perimeter

**Additional Information** 

Date Listed February 27th, 2025

Days on Market 52

Zoning Zone 24

Condo Fee \$498