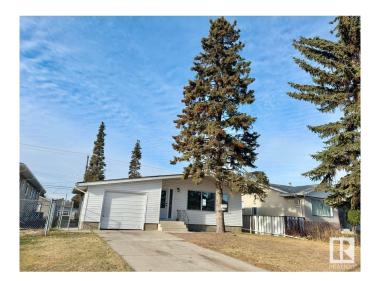

#### \$425,000

5 Bedroom, 2.00 Bathroom, 1,047 sqft Single Family on 0.00 Acres

Rosslyn, Edmonton, AB

This is an excellent opportunity to own a RF4 Zoning bungalow for self-use or as an income property with immense potential for future re-development. This property has gone through complete facelift providing a refreshing look. It features a big lot and a big backyard of more than 7,000 sq ft, a big living rom, dining room, an upgraded kitchen, 3 big bedrooms and 1 bath upstairs, an attached single garage and a fully developed basement with 2 bedrooms, 1 bath and a side entry for easy conversion into a second suite. There have been tons of upgrade and replacement in place including a 30-year lifelong roof replaced in 2013, all windows replaced in 2015. The location is prime right in a famous school zone, including elementary, junior high schools and senior high schools, all within walking distances. Amenities close by include Northgate Mall, North Town Mall, banks, swimming pool, T&T, No Frills, Superstore, YMCA and a bus stop at the next door, You name it. Come take a look and you wont be disappointed.

## Exterior

| Exterior          | Wood, Stucco                                                     |
|-------------------|------------------------------------------------------------------|
| Exterior Features | Back Lane, Fenced, Flat Site, Landscaped, Public Transportation, |
|                   | Schools, Shopping Nearby                                         |
| Roof              | Asphalt Shingles                                                 |
| Construction      | Wood, Stucco                                                     |
| Foundation        | Concrete Perimeter                                               |