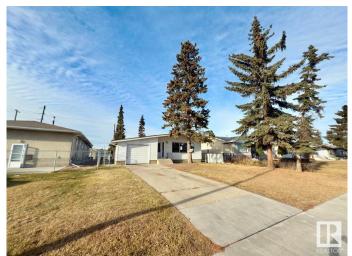

#### \$425,000

5 Bedroom, 2.00 Bathroom, 1,047 sqft Single Family on 0.00 Acres

Rosslyn, Edmonton, AB

This is an excellent opportunity to own a RF4 Zoning bungalow for self-use or as an income property with immense potential for future re-development. This property has gone through complete facelift providing a refreshing look. It features a big lot and a big backyard of more than 7,000 sq ft, a big living rom, dining room, an upgraded kitchen, 3 big bedrooms and 1 bath upstairs, an attached single garage and a fully developed basement with 2 bedrooms, 1 bath and a side entry for easy conversion into a second suite. There have been tons of upgrade and replacement in place including a 30-year lifelong roof replaced in 2013, all windows replaced in 2015. The location is prime right in a famous school zone, including elementary, junior high schools and senior high schools, all within walking distances. Amenities close by include Northgate Mall, North Town Mall, banks, swimming pool, T&T, No Frills, Superstore, YMCA and a bus stop at the next door, You name it. Come take a look and you wont be disappointed.

## Exterior

| Exterior          | Wood, Stucco                                                     |
|-------------------|------------------------------------------------------------------|
| Exterior Features | Back Lane, Fenced, Flat Site, Landscaped, Public Transportation, |
|                   | Schools, Shopping Nearby                                         |
| Roof              | Asphalt Shingles                                                 |
| Construction      | Wood, Stucco                                                     |
| Foundation        | Concrete Perimeter                                               |