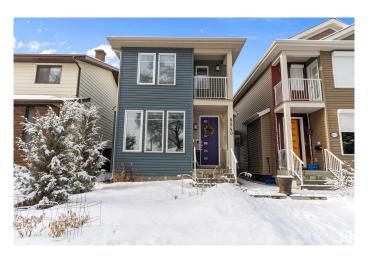

# \$735,000 - 8540 89st, Edmonton

MLS® #E4422290

#### \$735,000

4 Bedroom, 3.50 Bathroom, 1,729 sqft Single Family on 0.00 Acres

Bonnie Doon, Edmonton, AB

This charming 1,728 sq ft, 2-story home in Boonie Doon offers a spacious layout with three bedrooms, including a master suite with en-suite, and a bright, open main floor with living, dining, and kitchen areas. The legal basement suite provides a private, self-contained one-bedroom living space with its own entrance, full kitchen, and bathroomâ€"perfect for rental income or extended family. Set in a quiet, family-friendly neighbourhood, the property features a beautiful garden in the front yard and well-maintained landscaping, all within easy reach of parks, schools, and local amenities.

## **Community Information**

Address 8540 89st
Area Edmonton
Subdivision Bonnie Doon
City Edmonton
County ALBERTA

Province AB

Postal Code T6C 3K3