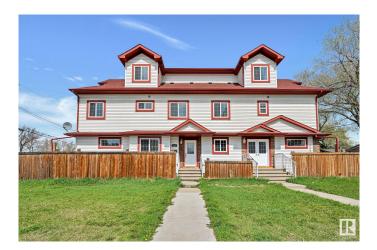

## \$749,999 - 7006 119 Avenue, Edmonton

MLS® #E4422252

## \$749,999

10 Bedroom, 9.00 Bathroom, 3,326 sqft Single Family on 0.00 Acres

Montrose (Edmonton), Edmonton, AB

Move-in ready condition! Attention investors. Rare opportunity to own both sides of this LARGE, recently RENOVATED single title duplex, located on a quiet corner lot. Expected rent approximately \$3200+ per month per side (\$6400+ total). Renovated and ready to rent out both sides, or move in one side and rent the other for additional income. EACH side has 5 bedrooms and 4.5 bathrooms, plus HUGE LOFT. Total of 10 bedrooms, 10 bathrooms (including 2 half bathrooms) and 2 huge lofts! Primary bedrooms both with ensuite. High basement ceilings. Built in 2011. BRAND NEW: 6 stainless steel kitchen appliances, 2 hood fans, 2 washers, 1 dryer all brand new. Fresh paint, and many more upgrades throughout. Lots of windows and natural light. Large parking area for multiple vehicles. Fenced yard. Close to downtown Edmonton, Highlands Golf Course, River Valley, bus routes and LRT. Perfect opportunity to invest in this up and coming community.