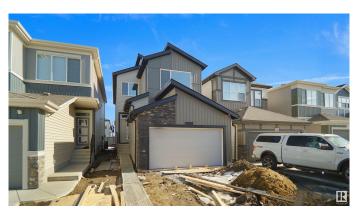

# \$549,800 - 17343 99 Street, Edmonton

MLS® #E4422120

#### \$549.800

3 Bedroom, 2.50 Bathroom, 1,868 sqft Single Family on 0.00 Acres

Elsinore, Edmonton, AB

Entertain Elevate has the perfect combination of "wow― factor and function at 1868 sq ftâ€"an elevated kitchen space, a sunken living room with 11' ceilings, and two serving bars to present the perfect menu of delicious food and signature cocktails. Upstairs, a large recreation room lets you bring the fun and games to a new level. Your primary suite includes an impressive ensuite with tiled shower, and space to rest after the party is over. You will also find 2 more bedrooms and laundry room so you won't have to cart your clothes around. This home is now move in ready!

### **Essential Information**

MLS® # E4422120 Price \$549,800

Bedrooms 3

Bathrooms 2.50

Full Baths 2

Half Baths 1

Square Footage 1,868 Acres 0.00

Year Built 2024

Type Single Family

Sub-Type Detached Single Family

Style 2 Storey
Status Active

#### **Exterior**

Exterior Wood, Stone, Vinyl

Exterior Features Park/Reserve, Playground Nearby, Public Swimming Pool, Public

Transportation, Schools, Shopping Nearby, See Remarks

Roof Asphalt Shingles
Construction Wood, Stone, Vinyl
Foundation Concrete Perimeter