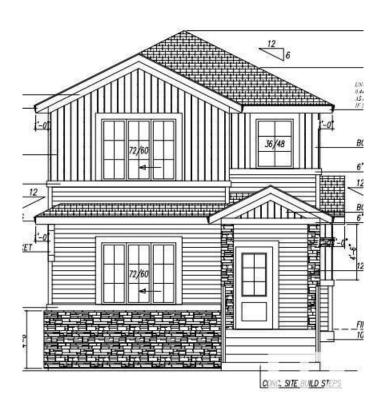

# FRONT ELEVATION AND THE STATE OF THE STATE

# \$532,000

4 Bedroom, 3.00 Bathroom, 1,750 sqft Single Family on 0.00 Acres

Starling, Edmonton, AB

Ready-Move-In! Stunning 1750 sq. ft. single-family detached home in Starling South, Edmonton! This beautifully designed property is built on a corner lot and features a main floor with a full bath, bedroom/den, spacious living room, dining area, and modern kitchen. Upstairs, find a bonus room, 3 bedrooms and 2 full bathrooms, including a luxurious primary suite. private side entrance for potential legal basement suite. Open to above foyer at entrance. The home comes with appliances credit, and garage pad. Quick possession