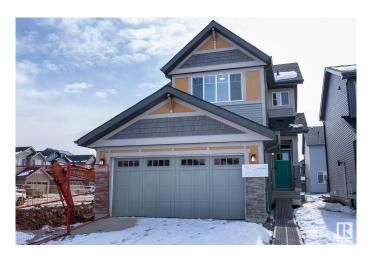

#### \$639.900

4 Bedroom, 3.00 Bathroom, 2,087 sqft Single Family on 0.00 Acres

Desrochers Area, Edmonton, AB

The Reece 24 by Jayman BUILT offers Jayman's exclusive Core Performance features including SOLAR, triple pane windows, tankless hot water system, SMART home technology, HRV and high efficiency furnace. Stunning two story in perfect location has a Full bath and bedroom on the main floor. The great room, dining and kitchen flow together seamlessly and offer granite counters, walk through pantry and large island plus there is a convenient mud room at the garage entry. The second floor offers a luxurious primary retreat with large walk-in closet and five pce. Ensuite bath. Laundry room with linen shelves, two more bedrooms and a second full bath are located here, along with a spacious bonus family room. Amazing family home!

#### Interior

Interior Features ensuite bathroom

Appliances Dishwasher-Built-In, Hood Fan, Oven-Microwave, Refrigerator,

Stove-Electric

Heating Forced Air-1, Natural Gas

Stories 2

Has Basement Yes

Basement Full, Unfinished