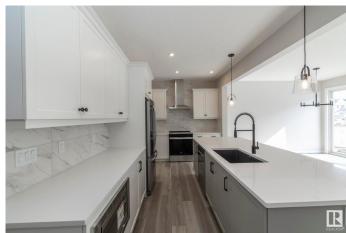

#### \$639.900

4 Bedroom, 3.00 Bathroom, 2,087 sqft Single Family on 0.00 Acres

Desrochers Area, Edmonton, AB

The Reece 24 by Jayman BUILT offers Jayman's exclusive Core Performance features including SOLAR, triple pane windows, tankless hot water system, SMART home technology, HRV and high efficiency furnace. Stunning two story in perfect location has a Full bath and bedroom on the main floor. The great room, dining and kitchen flow together seamlessly and offer granite counters, walk through pantry and large island plus there is a convenient mud room at the garage entry. The second floor offers a luxurious primary retreat with large walk-in closet and five pce. Ensuite bath. Laundry room with linen shelves, two more bedrooms and a second full bath are located here, along with a spacious bonus family room. Amazing family home!

#### Interior

Interior Features ensuite bathroom

Appliances Dishwasher-Built-In, Hood Fan, Oven-Microwave, Refrigerator,

Stove-Electric

Heating Forced Air-1, Natural Gas

Stories 2

Has Basement Yes

Basement Full, Unfinished