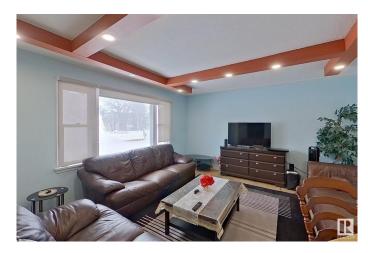

## \$410.900

4 Bedroom, 2.00 Bathroom, 981 sqft Single Family on 0.00 Acres

Idylwylde, Edmonton, AB

This raised bungalow, ideally situated just steps from the new LRT, offers a prime location with exceptional value on a generous lot. Featuring total 4 bedrooms 2 bed rooms on main level and 2 bed rooms in the basement, 2 bathrooms, and a FULLY FINISHED BASEMENT with a SEPERATE SIDE ENTRANCE. Recent upgrades include granite counter tops and energy-efficient furnace, new hot water tank, and modern vinyl flooring, ensuring comfort and low maintenance. The property's strategic location near Bonnie Doon shopping center, the University of Alberta, and a recreational center makes it an easy access to key amenities.

# Interior

Appliances Dryer, Washer, Refrigerators-Two, Stoves-Two, Dishwasher-Two,

Curtains and Blinds

Heating Forced Air-1, Natural Gas

Stories 2

Has Basement Yes

Basement Full, Finished