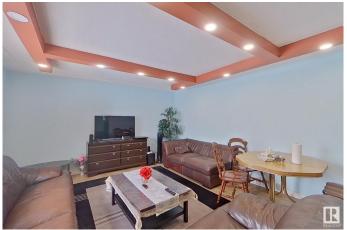

## \$410.900

4 Bedroom, 2.00 Bathroom, 981 sqft Single Family on 0.00 Acres

Idylwylde, Edmonton, AB

This raised bungalow, ideally situated just steps from the new LRT, offers a prime location with exceptional value on a generous lot. Featuring total 4 bedrooms 2 bed rooms on main level and 2 bed rooms in the basement, 2 bathrooms, and a FULLY FINISHED BASEMENT with a SEPERATE SIDE ENTRANCE. Recent upgrades include granite counter tops and energy-efficient furnace, new hot water tank, and modern vinyl flooring, ensuring comfort and low maintenance. The property's strategic location near Bonnie Doon shopping center, the University of Alberta, and a recreational center makes it an easy access to key amenities.

# Interior

Appliances Dryer, Washer, Refrigerators-Two, Stoves-Two, Dishwasher-Two,

Curtains and Blinds

Heating Forced Air-1, Natural Gas

Stories 2

Has Basement Yes

Basement Full, Finished