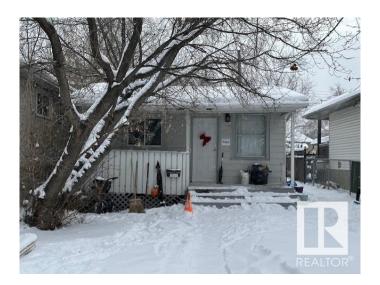

### \$179,900

2 Bedroom, 1.00 Bathroom, 667 sqft Single Family on 0.00 Acres

Mccauley, Edmonton, AB

Prime location to build and invest in the mature area location! Investor Alert or First time buyer!! Cozy livable bungalow in the mature down town city neighborhood, minutes to the heart of Edmonton! Situated on a 29' x 129' lot zoned RF3. This is a GREAT rental or live and re-development later property. 2 bedrooms, 1 bathroom, laminate flooring, metal roof, newer hot water tank, crawl space for storage. Build a new single family and duplex housing or possible four units. CLOSE TO ALL AMENITIES, SCHOOLS, MAJOR BUS ROUTES, LRT LINE, GROCERY STORES & RESTAURANTS, MEDICAL SERVICES. **BRING OFFERS! MUST SELL!** 

#### **Essential Information**

MLS® # E4420247 Price \$179,900

Bedrooms 2

Bathrooms 1.00

Full Baths 1

Square Footage 667

Acres 0.00 Year Built 1920

Type Single Family

Sub-Type Detached Single Family

Style Bungalow

Status Active

#### **Exterior**

Exterior Wood, Vinyl

Exterior Features Landscaped, Paved Lane, Private Setting, Schools, Shopping Nearby

Roof Metal

Construction Wood, Vinyl

Foundation Concrete Perimeter